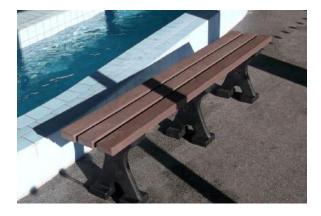

#### DESCRIPTION

The three-slat Lyrebird Bench is a sturdy and practical piece of park furniture with a traditional look. It is available in the usual range of Replas profile lengths & colours, for inground or surface fixing on its black recycled-plastic supports.

Like all Replas products, the Lyrebird is a low-maintenance seating option that will outlast timber alternatives while still retaining its fresh and attractive appearance over periods of heavy use.