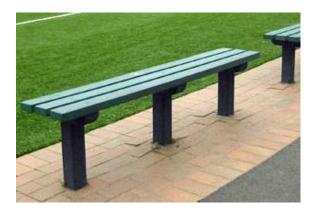

#### DESCRIPTION

The three-slat Lyrebird Bench is a sturdy and practical piece of park furniture with a traditional look. It is available in the usual range of Replas profile lengths & colours, for inground or surface fixing on its black recycled-plastic supports.

Like all Replas products, the Lyrebird is a low-maintenance seating option that will outlast timber alternatives while still retaining its fresh and attractive appearance over periods of heavy use.