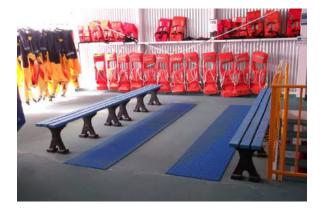

#### DESCRIPTION

The three-slat Lyrebird Bench is a sturdy and practical piece of park furniture with a traditional look. It is available in the usual range of Replas profile lengths & colours, for inground or surface fixing on its black recycled-plastic supports.

Like all Replas products, the Lyrebird is a low-maintenance seating option that will outlast timber alternatives while still retaining its fresh and attractive appearance over periods of heavy use.