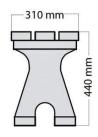

#### SLAT DIMENSIONS

Section - 40 x 90 mm Standard length - 1800 mm

## SUPPORT COLOUR

Black